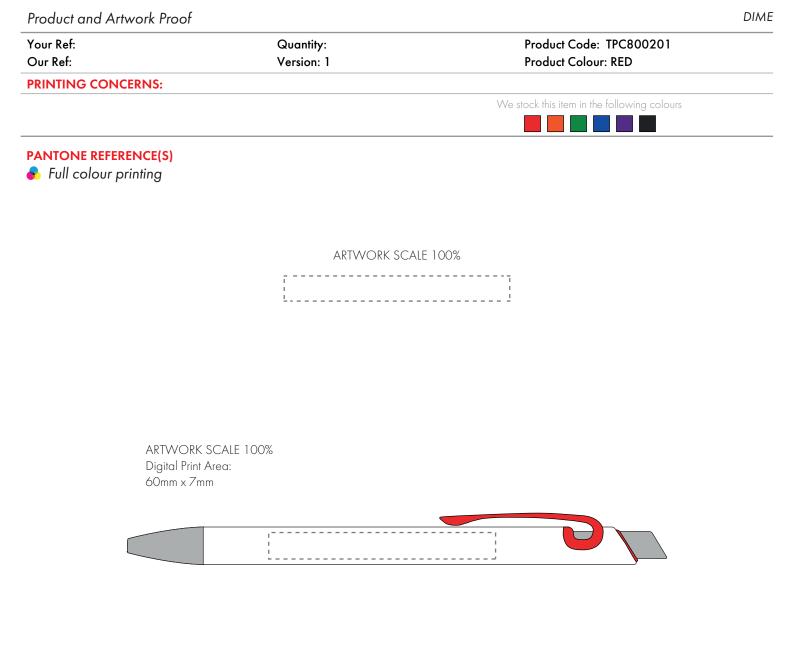

The dashed line is to demonstrate print area and will not appear on your printed item